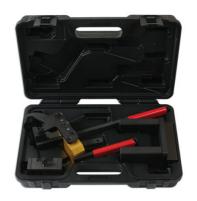

## Intermediate Levers Remover/Installer - for BMW

Designed to safely remove and refit the intermediate shaft control springs used on the Variable VIve Timing (VVT) system found in BMW and MINI B38 coded 3 cylinder 1.5L petrol engines and BMW and MINI B48 coded 4 cylinder petrol engines.

## **Additional Information**

- Applications BMW: 1, 2, 3, 4 Series, X1 (from 2015); X2 (from 2018) and i8 (from 2014).
- Applications MINI: Hatch (from 2014), Clubman (from 2015) and Countryman (from 2017).
- Engine codes: BMW MINI: B38 A15A, B38 B15A, B38 K15A, B48 A20A, B48 A20B, B48 B20A, B48 B20B and B58 B30A
- Equivalent to OEM 2 359 088 and 2 359 089.
- For the Timing Tool kit, please see Laser Part No. 7242. For the Balance shaft removal tools, see Laser Part No. 7253.